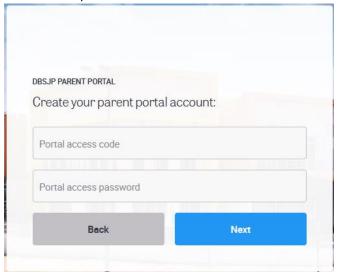

2. Type your Portal access code and password into the fields and then click on the "Next" button.

3. Type your details into the fields and then click on the "Register" button at the bottom. Please use the same email ID as the one we have in the system, the one where you received this guide.