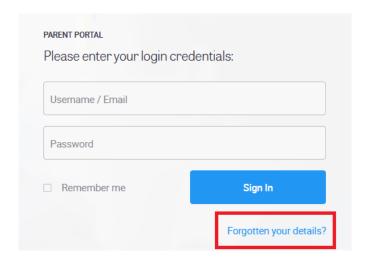

 Open any browser (phone/tablet/computer), open iSAMS Parent Portal (<a href="https://dbs.parents.isams.cloud/api/homepage/">https://dbs.parents.isams.cloud/api/homepage/</a>) and click on "Forgotten your details?"