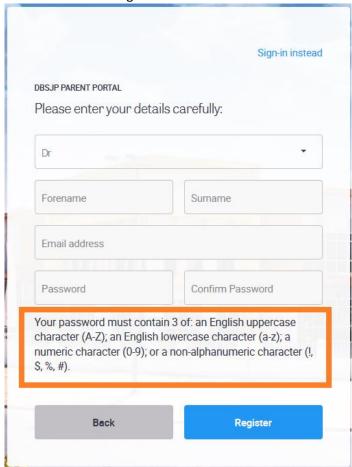

2. Type your Portal access code and password into the fields and then click on the "Next" button.

3. Type your details into the fields and then click on the "Register" button at the bottom. Please use the same email ID as the one we have in the system, the one where you received this guide.

The email address will be your username. Your password must be at least 12 characters long and include requirements shown in the orange box below.

4. You should then receive an email from ISAMS like the one below. Click on the "Verify E-Mail Address" link. This will complete the entire process. Now you will be able to log into the parent portal by typing in your email address and password on the parent portal website.