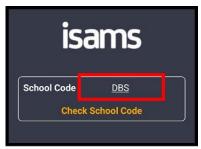

## **Installing and Registering Your Parent Portal App**

1. In the Google Play Store or the Apple App store, download the "iParent app". Once downloaded open the app.

2. You will be presented with the following screen, type the school code which is **DBS** and then click on "**Check School Code**".