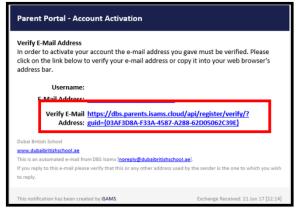

The email address will be your username. Your password must be at least 12 characters long and include requirements shown in the orange box below.

4. You should then receive an email from ISAMS like the one below. Click on the "Verify E-Mail Address" link. This will complete the entire process. Now you will be able to log into the parent portal by typing in your email address and password on the parent portal website.