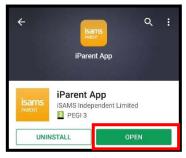

## **Installing and Registering Your Parent Portal App**

1. In the Google Play Store or the Apple App store, download the "iParent app". Once downloaded open the app.

2. You will be presented with the following screen, type the school code which is **DBS** and then click on "**Check School Code**".