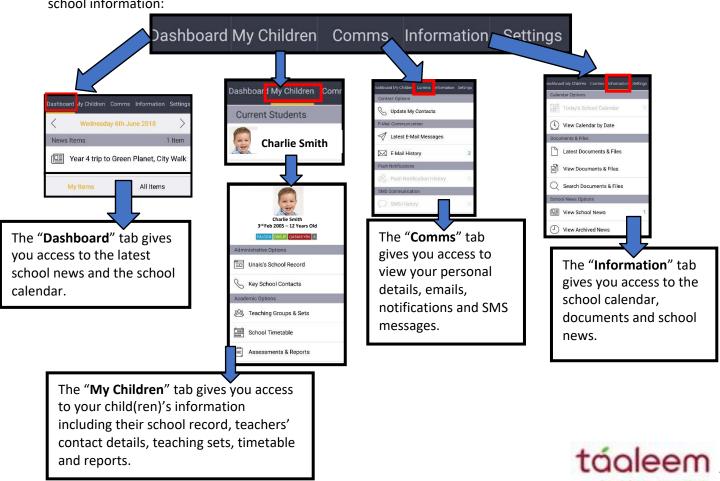

#### **Parent Portal Features**

The navigation bar at the top of the screen. Gives you access to the following school information:

### **iParent App Features**

The navigation bar at the top of the screen (Bottom on iPhones). Gives you access to the following school information: