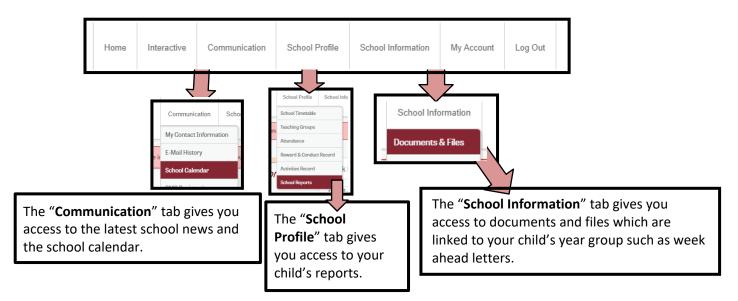

#### **Parent Portal Features**

The navigation bar at the top of the screen. Gives you access to the following school information:

### **iParent App Features**

The navigation bar at the top of the screen (Bottom on iPhones). Gives you access to the following school information: