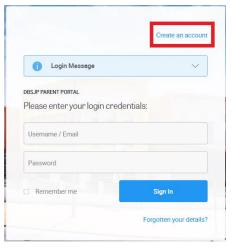

## **Registering Your Account**

1. To access the Parent Portal, open your web browser (Google Chrome, Internet Explorer or Safari) and type the following website address: <a href="https://dbs.parents.isams.cloud">https://dbs.parents.isams.cloud</a> and click on the "Create an Account" hyperlink.