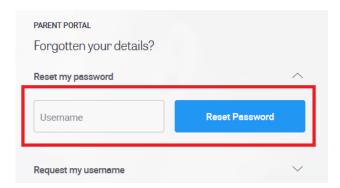

2. Type registered email ID into the Username field and click "Reset Password".

3. The system will generate password reset link and send it to your email. Please note, the link will expire after 1h.