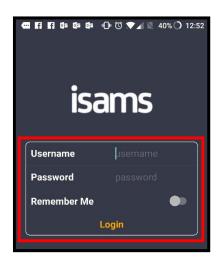

3. The following screen will appear, type your email address and the password that you registered on the parent portal website and then click on the "Login" icon. Once you have done this you will be able to see your child's profile.